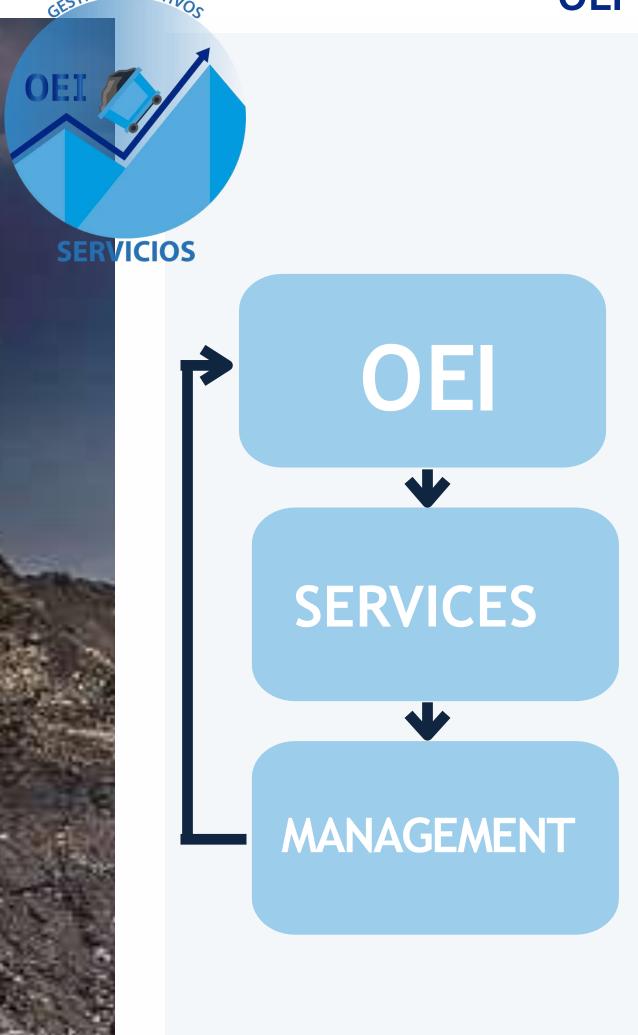

# OEI-GROUP/ ASSET MANAGEMENT SERVICES Specialized Maintenance Execution

3. Supervision and execution of specialized maintenance for underground mining equipment:

We provide specialized services of supervision and execution of planned, unplanned, corrective and preventive maintenance for underground mine equipment of lower and higher frequencies. The equipment within the scope of our services are: drilling equipment; Jumbos, Raptor, Solos, StopeMate; Loading and hauling Loaders (Scoop tram) and low-profile trucks of different brands and capacities. In addition to Diesel, electrical, hydraulic equipment frequently used in mining.

Our staff is highly qualified and assigned to each level and discipline of activities and by type of equipment or groups and families of equipment, taking into account the execution of the work with the fulfillment of the requirements of control of safety and environmental risk.