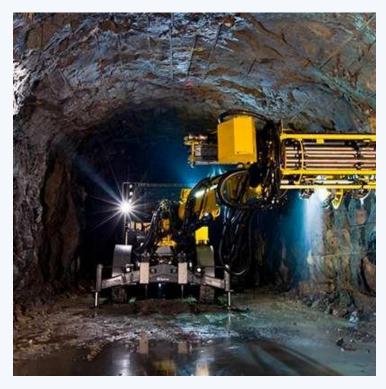

# OEI-GROUP/ ASSET MANAGEMENT SERVICES Specialized Maintenance Execution

3. Supervision and execution of specialized maintenance for underground mining equipment:

We provide specialized services of supervision and execution of planned, unplanned, corrective and preventive maintenance for underground mine equipment of lower and higher frequencies. The equipment within the scope of our services are: drilling equipment; Jumbos, Raptor, Solos, StopeMate; Loading and hauling Loaders (Scoop tram) and low-profile trucks of different brands and capacities. In addition to Diesel, electrical, hydraulic equipment frequently used in mining.

Our staff is highly qualified and assigned to each level and discipline of activities and by type of equipment or groups and families of equipment, taking into account the execution of the work with the fulfillment of the requirements of control of safety and environmental risk.