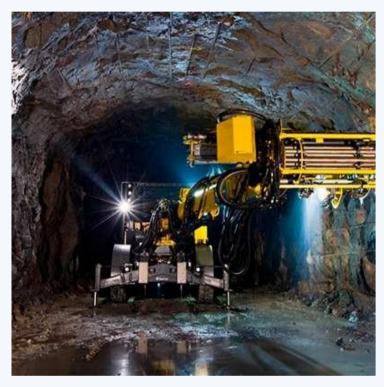

# OEI-GROUP/ ASSET MANAGEMENT SERVICES Specialized Maintenance Execution

3. Supervision and execution of specialized maintenance for underground mining equipment:

We provide specialized services of supervision and execution of planned, unplanned, corrective and preventive maintenance for underground mine equipment of lower and higher frequencies. The equipment within the scope of our services are: drilling equipment; Jumbos, Raptor, Solos, StopeMate; Loading and hauling Loaders (Scoop tram) and low-profile trucks of different brands and capacities. In addition to Diesel, electrical, hydraulic equipment frequently used in mining.

Our staff is highly qualified and assigned to each level and discipline of activities and by type of equipment or groups and families of equipment, taking into account the execution of the work with the fulfillment of the requirements of control of safety and environmental risk.