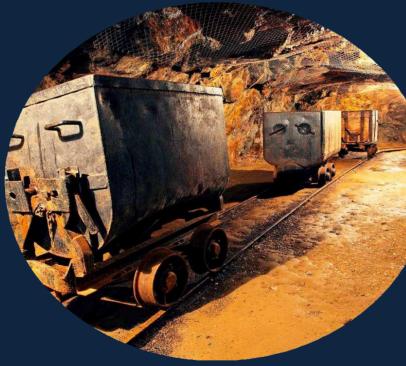

# OEI-GROUP/ ASSET MANAGEMENT SERVICES Specialized Maintenance Execution

3. Supervision and execution of specialized maintenance for underground mining equipment:

We provide specialized services of supervision and execution of planned, unplanned, corrective and preventive maintenance for underground mine equipment of lower and higher frequencies. The equipment within the scope of our services are: drilling equipment; Jumbos, Raptor, Solos, StopeMate; Loading and hauling Loaders (Scoop tram) and low-profile trucks of different brands and capacities. In addition to Diesel, electrical, hydraulic equipment frequently used in mining.

Our staff is highly qualified and assigned to each level and discipline of activities and by type of equipment or groups and families of equipment, taking into account the execution of the work with the fulfillment of the requirements of control of safety and environmental risk.