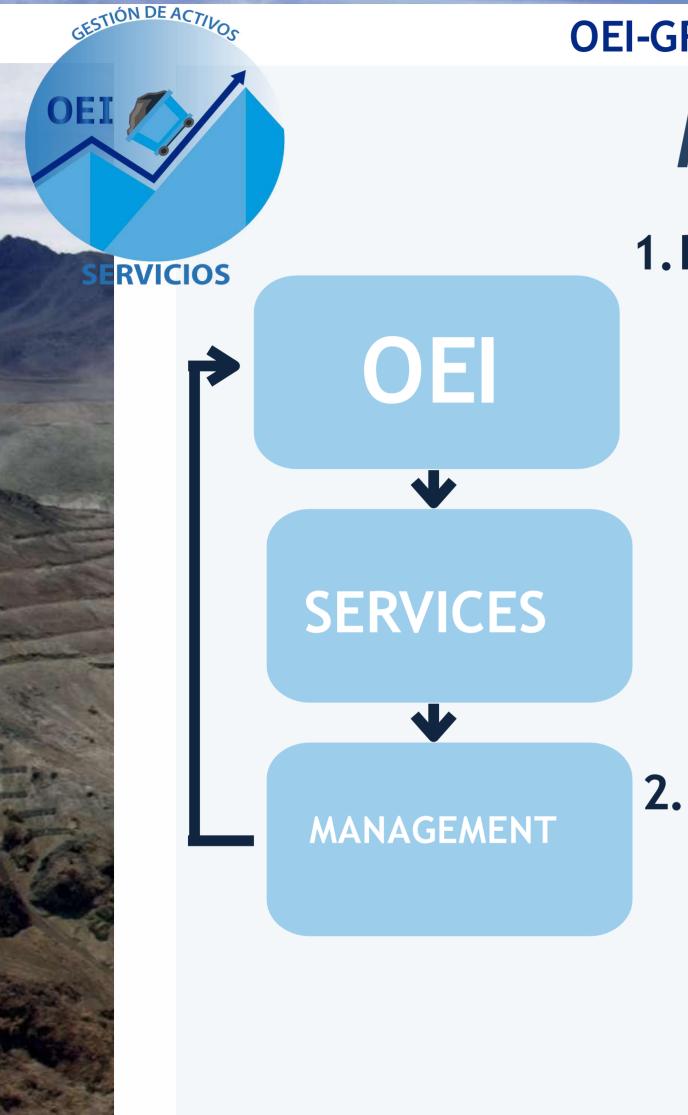

### Focus on Standard ISO 5500

Each service is a link that is linked to the universe of elements that make up the Asset Management standard VALUES

## **OEI GROUP** - **SERVICES**